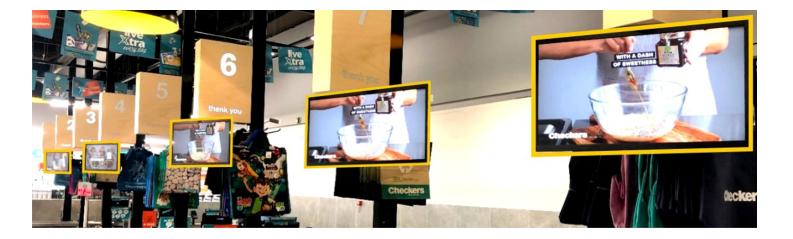

# **DIGITAL TILL SCREENS**

## 2. SCREEN SPECIFICATIONS

#### 2.1 SCREEN SPECIFICATIONS

| Screen Size        | : | 24inch                  |
|--------------------|---|-------------------------|
| Screen Orientation | : | Landscape               |
| Active Area        | : | 527.04 (H) x 296.46 (V) |
| Resolution         | : | FHD (1920 x 1080)       |
| Response Time      | : | 14ms                    |
| Brightness         | : | 250 nit                 |
| Contrast Ratio     | : | 1000:1                  |
| Viewing Angle      | : | 178:178                 |
| Dimensions         | : | 547.9 x 334.4 x 31.8    |
| Audio              | : | No audio                |
|                    |   |                         |