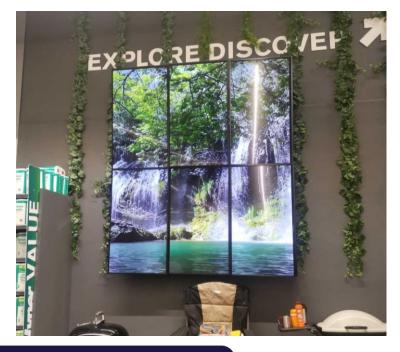

# 2. SCREEN SPECIFICATIONS

#### 2.1 SCREEN SPECIFICATIONS

| Screen Size           | : | 6 x 43inches (3 screens across x 2 screens down)              |
|-----------------------|---|---------------------------------------------------------------|
| Screen Orientation    | : | Portrait                                                      |
| Dimensions per screen | : | 967.5mm x 557.7mm x 48.3mm <b>OR</b> 969.6mm x 563.9mm x 54mm |
| Audio                 | : | No audio                                                      |