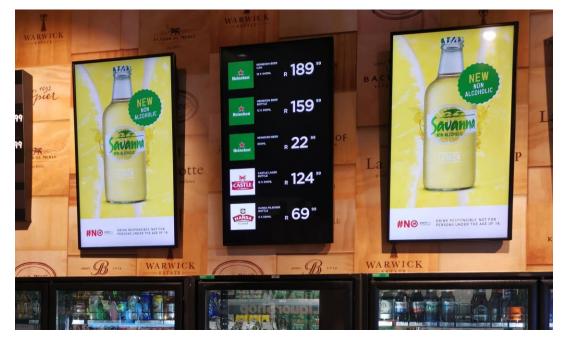

### 1.2 MP4 ARTWORK

| Size     | : | 1080 x 1920 |
|----------|---|-------------|
| Encoding | : | h.264       |
| Format   | : | Video – mp4 |
| Bitrate  | : | 1 – 4 Mbps  |

PLEASE NOTE: LIQUORSHOP DIGITAL MENU BOARDS ARE SITUATED ABOVE THE BEER/CIDER FRIDGES