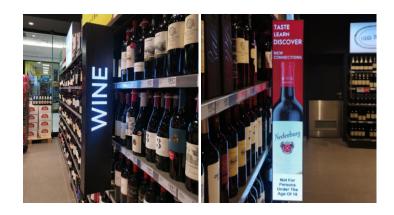

#### 1.3 CONTENT GUIDANCE

PLEASE NOTE: DUE TO THE SCREEN BEING LED, DESIGN NEEDS TO BE CAREFULLY CONSIDERED TO ENSURE LEGIBILITY.

- 1 X PACKSHOT TO BE AT A MINIMUM SIZE OF 142 X 475MM
- MINIMUM FONT SIZE SHOULD BE 62PT

PLEASE NOTE: LED LIQUOR BANNERS ARE SITUATED AT THE WINE AND WHISKY SECTIONS

11/1/1/1/1/1/

### 2. SCREEN SPECIFICATIONS

Screen Size 160mm wide x 960mm high (x2) in Portrait

Active Area 0.1536m2 (x2) Resolution 64px x 384px (x2)

Response Time 4ns **Brightness** 900nit Pixel Pitch 2.5mm Contrast Ratio 5000:1