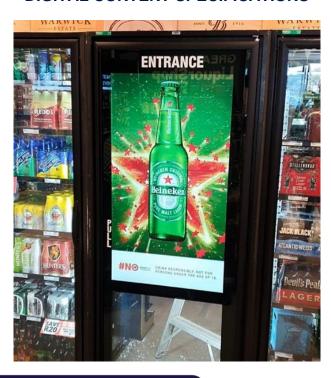

#### 1.2 MP4 ARTWORK

Size 1080 x 1920

**Encoding** h.264

**Format** Video - mp4 **Bitrate** 1 - 4 Mbps

\*PLEASE NOTE: SCREEN IS SITUATED AT THE ENTRANCE TO THE FRIDGE

11/1/1/1/1/1/1/